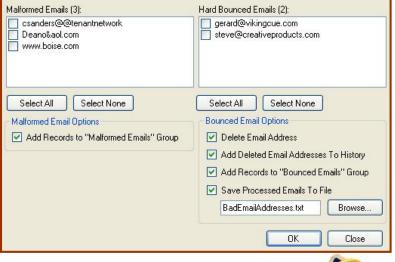

## **Email Address Integrity Management**

- ☑ Identifies malformed email addresses
- Automates the exclusion of "hard bounce" email addresses
- ☑ Automates the exclusion of "Report As SPAM" flagged e-mail addresses
- Automated screening of unsubscribe e-mail addresses facilitates CANSPAM compliance