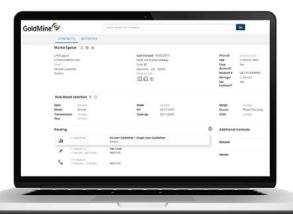

#### **UPGRADES**

I have an older version of GoldMine – what's new for me?

- Premium Edition has an intuitive user interface, creating new ways to display and work with your data, including customizing the main panel and index of any field for sorting.
- Preview pane to see notes and attachment content without opening or zoom.
- The Search Center and Universal Search makes it easier to find contacts with your search criteria.

Total CRM Mobility

Main Screen with Preview