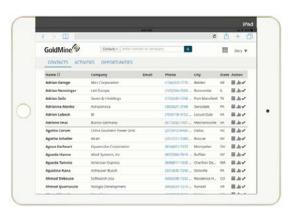

#### **AFFORDABILITY**

The most affordable CRM solution if you already own a server.

- Own the software with a one-time fee each year afterwards our cost is over 70% less than subscriptions
- Shared licensing You can add all your employees and just manage the number of simultaneous users
- The average 5 user subscription can save over \$10,000 over 5 years compared to competitor subscription packages

#### **Savings**

The average 5 user bundle can save over \$10,000 over 5 years