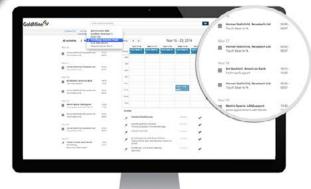

Easy to search contacts

#### **MOBILITY**

iPhone, iPad and Android: key contact management with a touch screen interface for real time access – great for users in the field.

iGoldMine: access in a browser to the full features and functions of GoldMine – great for remote users and PC's with wireless connections.